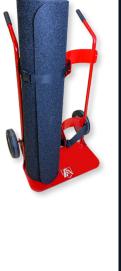

#### Side Armor Storage Cart Item No.: CASACART

Description: Side Armor Cart' Holds 2 rolls up to 40'