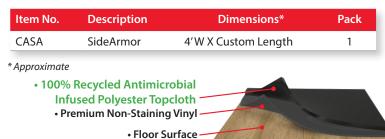

### **Specifications**

- Length: Custom
- Width: 4'
- Backing: Premium Non-Staining Vinyl
- Top Cloth: 100% post-consumer recycled polyester

- Easy to clean
- Highly slip resistant
- Recycled Top Cloth Top cloth made from 100% recycled water bottles

## **Topcloth**