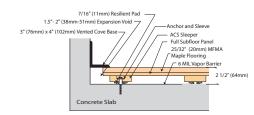

## **Product Specifications**

System Type

Anchored Resilient Sleeper/Subfloor

Slab Depression

2 ½"(64mm) with 25/32"(20mm) maple 2 ¾"(70mm) with 33/32"(26mm) maple

Surface- MFMA
Northern Hard Maple

Robbins Continuous Strip® XL (FJ)

Anchorage

Concrete Anchor & Sleeve

O Vapor Barrier

6 MIL Polyethylene

Subfloor Construction

7/8" thick wide body laminated sleeper

Resilience Layer

7/16" Resilient Pad

Warranty

1 year Industry Standard with optional Extended Warranty Program (*Egis Floorlife*)

Wall View

Threshold View

Equipment View