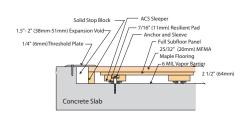

## **Product Specifications**

System Type

Anchored Resilient Sleeper/Subfloor

Slab Depression

2 ½"(64mm) with 25/32"(20mm) maple 2 ¾"(70mm) with 33/32"(26mm) maple

Surface- MFMA
Northern Hard Maple

Robbins Continuous Strip® XL (FJ)

Anchorage

Concrete Anchor & Sleeve

O Vapor Barrier

6 MIL Polyethylene

Subfloor Construction

7/8" thick wide body laminated sleeper

Resilience Layer

7/16" Resilient Pad

Warranty

1 year Industry Standard with optional Extended Warranty Program (*Egis Floorlife*)

Wall View

Threshold View

Equipment View