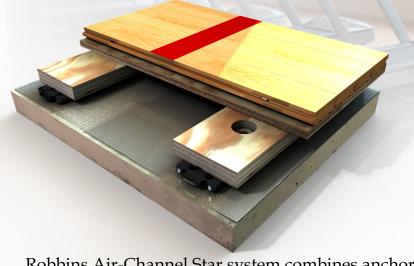

## AIR-CHANNEL STAR

(WITH SUBFLOOR)

STABLE. STRONG. SECURE. EVEN IN THE TOUGHEST CONDITIONS

Robbins Air-Channel Star system combines anchored laminated sleepers to provide a system with dimensional stability and superior performance. The Air-Channel Star sleepers are laminated and engineered to be less susceptible to physical changes due to moisture compared to solid softwood sleepers. Air-Channel Star is a proven performer and an excellent choice for your gymnasium project.

- 👩 Wide-body, low-profile, engineered sleeper anchored uniformly to concrete substrate for enhanced stability.
- ngineered sleeper enhances performance, flexibility and uniformity and provides dramatic improvement over softwood subfloor components.
- o Robbins' patented "Posi-Anchor" built-in depth stop prevents shockpad over-compression, providing uniformity and stability.
- igotimes Optional 7/16" (11mm) resilient EPDM Bio-Pad, $^{ ext{TM}}$  for shock absorption and vibration control.
- O Continuous subfloor provides uniformity and strength for large bleacher loads and portable backstops.
- O DIN-certified, meets or exceeds all six DIN 18032-2 criteria for ball bounce, shock absorption, deflection, area of deflection, rolling load and surface friction