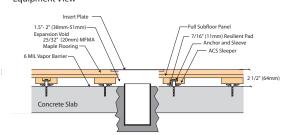

## **Product Specifications**

System Type

Anchored Resilient Sleeper/Subfloor

Slab Depression

2 ½"(64mm) with 25/32"(20mm) maple 2 ¾"(70mm) with 33/32"(26mm) maple

Surface- MFMA
Northern Hard Maple

Robbins Continuous Strip® XL (FJ)

Anchorage

Concrete Anchor & Sleeve

O Vapor Barrier

6 MIL Polyethylene

Subfloor Construction

7/8" thick wide body laminated sleeper

Resilience Layer

7/16" Resilient Pad

Warranty

1 year Industry Standard with optional Extended Warranty Program (*Egis Floorlife*)

Wall View

Threshold View

Equipment View