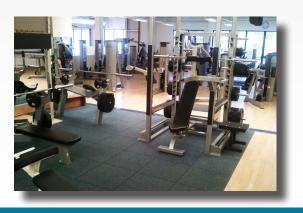

## XTreme Flooring, for XTreme Athletes

The leader in recycled rubber flooring has devised a whole new way to outfit your facility. Galaxy XTreme is a modular tile with a dual personality. Its thick, unique composite structure is highly durable with outstanding wear resistance. And its revolutionary proprietary inner layer gives this monster of a product an XTremely durable quality. XTreme's beauty is its brilliant color and cushioned comfort, offering a safe, secure solution for tough environments. Galaxy XTreme comes in a variety of standard color and logo options, with custom colors and designs available to spec as well.

### CARDIO / FITNESS | WEIGHT ROOMS | FREE WEIGHT AREAS

- Prefabricated factory molded tile consisting of 100% recycled SBR rubber backing
- Recycled SBR or EDPM top wear-layer
- O Unique waffle bottom design for excellent shock absorption, impact absorption, drainage & cable routing