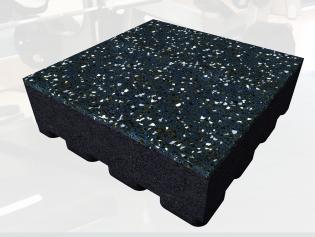

## XTreme Flooring, for XTreme Athletes

The leader in recycled rubber flooring has devised a whole new way to outfit your facility. Galaxy XTreme is a modular tile with a dual personality. Its thick, unique composite structure is highly durable with outstanding wear resistance. And its revolutionary proprietary inner layer gives this monster of a product an XTremely durable quality. XTreme's beauty is its brilliant color and cushioned comfort, offering a safe, secure solution for tough environments. Galaxy XTreme comes in a variety of standard color and logo options, with custom colors and designs available to spec as well.

### CARDIO / FITNESS | WEIGHT ROOMS | FREE WEIGHT AREAS

- Prefabricated factory molded tile consisting of 100% recycled SBR rubber backing
- Recycled SBR or EDPM top wear-layer
- O Unique waffle bottom design for excellent shock absorption, impact absorption, drainage & cable routing

### **Product Features:**

Contributes to LEED Points Yes

Standard Tile Size 24" x 24" x 1"

Weight 18 lbs per tile

Installation

Loose lay over a compacted base or existing floorcovering using the interlocking molded dowel pin system