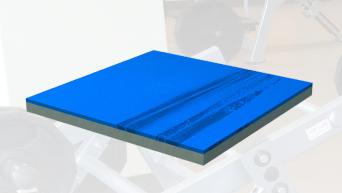

Galaxy Ultra is manufactured in a dual-layer format. The top layer consists of a virgin blend rubber with a 10% marbled accent pattern, vulcanized to a bottom layer of SBR recycled rubber. The textured top wear layer is durable and provides a non-porous, safe, and resilient floor finish, allowing facility managers to focus on the workout, not the floor.