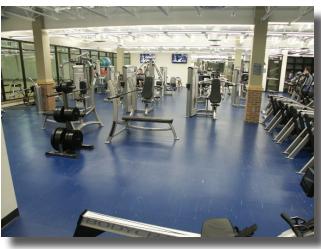

## Focus on the Workout...

## Not the Floor

- O Durable Dual-layer Vulcanized Rubber
- 55% Recycled Rubber Base Layer
- Superior Underfoot Feel and Comfort
- O Slip-Resistant, Easily-Cleaned & Maintained
- Sound Absorbent
- Withstands Heavy Traffic and Use

Galaxy Ultra is manufactured in a dual-layer format. The top layer consists of a virgin blend rubber with a 10% marbled accent pattern, vulcanized to a bottom layer of SBR recycled rubber. The textured top wear layer is durable and provides a non-porous, safe, and resilient floor finish, allowing facility managers to focus on the workout, not the floor.