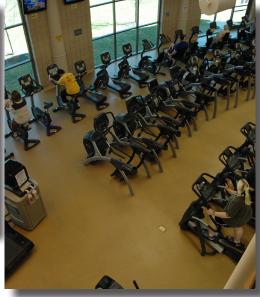

## Focus on the Workout...

## Not the Floor

- O Durable Dual-layer Vulcanized Rubber
- 55% Recycled Rubber Base Layer
- Superior Underfoot Feel and Comfort
- O Slip-Resistant, Easily-Cleaned & Maintained
- Sound Absorbent
- Withstands Heavy Traffic and Use

Galaxy Ultra is manufactured in a dual-layer format. The top layer consists of a virgin blend rubber with a 10% marbled accent pattern, vulcanized to a bottom layer of SBR recycled rubber. The textured top wear layer is durable and provides a non-porous, safe, and resilient floor finish, allowing facility managers to focus on the workout, not the floor.