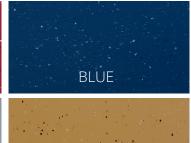

a recycled bottom layer. The top layer is a solid color with 10% accent flecks and a dimpled, "hammer- tone" texture offering a safe, resilient and durable surface. Satisfying both style and function, its performance is unmatched in sports flooring. Designs from the simple to the complex can be tailored to your facility's unique style.

### CARDIO / FITNESS | HOTELS / RESORTS | SCHOOLS LOCKER ROOMS | ICE ARENAS | MULTIPURPOSE ROOMS



- Ourable Dual-layer Vulcanized Rubber
- 55% Recycled Rubber in Base Layer
- Non-porous Surface Eliminates Odors & Hygiene Concerns
- Manufactured Using Pre & Post-Consumer Recycled Materials
- Contributes to LEED Points



Prairie View Texas A&M

**PROVEN** Safety

**PROVEN Performance** 

**PROVEN** Winners



## Galaxy® Fit

#### **Standard Colors**















### **Product Specifications**

Contributes to LEED Points

Standard Tile Size

Roll Size for 3.5mm & 6mm

Roll Size for 3.5mm & 6mm

Thickness Options

Installation

Additional Options

Yes

1m x 1m (39.4" x 39.4")

1.22m (4') W x 15.24 (50') L

1.22m (4') W x 9.144m (30') L

3.5 mm, 6 mm, 8 mm, 10 mm

Glue down or loose lay

iLock tiles and custom graphics available

# Galaxy Family Reference Facilities

LSU Rec Center
Auburn University
Texas A&M
Philadelphia Police Acad
Jacksonville State Univ
Hillsdale College
East Kentwood HS
Univ of Wisconsin
Cedarville University
University of Michigan
Various YMCA Facilities
Montverde Academy
Proctor and Gamble
Edge Fitness



robbinsfloor.com | 1.800.543.1913