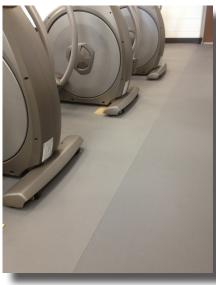

Durable & Versatile... Everything a Weight Room Floor Should Be

Galaxy Fit is made from virgin-blended rubber vulcanized to a recycled bottom layer. The top layer is a solid color with 10% accent flecks and a dimpled, "hammer- tone" texture offering a safe, resilient and durable surface. Satisfying both style and function, its performance is unmatched in sports flooring. Designs from the simple to the complex can be tailored to your facility's unique style.

### CARDIO / FITNESS | HOTELS / RESORTS | SCHOOLS LOCKER ROOMS | ICE ARENAS | MULTIPURPOSE ROOMS

- Ourable Dual-layer Vulcanized Rubber
- 55% Recycled Rubber in Base Layer
- Non-porous Surface Eliminates Odors & Hygiene Concerns
- Manufactured Using Pre & Post-Consumer Recycled Materials
- Contributes to LEED Points