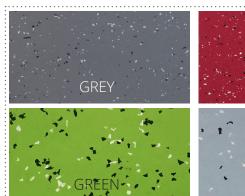

d to a recycled bottom layer. The top layer is a solid color with 10% accent flecks and a dimpled, "hammer- tone" texture offering a safe, resilient and durable surface. Satisfying both style and function, its performance is unmatched in sports flooring. Designs from the simple to the complex can be tailored to your facility's unique style.

### CARDIO / FITNESS | HOTELS / RESORTS | SCHOOLS LOCKER ROOMS | ICE ARENAS | MULTIPURPOSE ROOMS



- Ourable Dual-layer Vulcanized Rubber
- 55% Recycled Rubber in Base Layer
- Non-porous Surface Eliminates Odors & Hygiene Concerns
- Manufactured Using Pre & Post-Consumer Recycled Materials
- Contributes to LEED Points



Prairie View Texas A&M

**PROVEN** Safety

**PROVEN Performance** 

**PROVEN** Winners



## Galaxy® Fit

#### **Standard Colors**















### **Product Specifications**

Contributes to LEED Points

Standard Tile Size

Roll Size for 3.5mm & 6mm

Roll Size for 3.5mm & 6mm

Thickness Options

Installation

Additional Options

Yes

1m x 1m (39.4" x 39.4")

1.22m (4') W x 15.24 (50') L

1.22m (4') W x 9.144m (30') L

3.5 mm, 6 mm, 8 mm, 10 mm

Glue down or loose lay

iLock tiles and custom graphics available

# Galaxy Family Reference Facilities

LSU Rec Center
Auburn University
Texas A&M
Philadelphia Police Acad
Jacksonville State Univ
Hillsdale College
East Kentwood HS
Univ of Wisconsin
Cedarville University
University of Michigan
Various YMCA Facilities
Montverde Academy
Proctor and Gamble
Edge Fitness



robbinsfloor.com | 1.800.543.1913